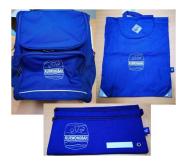

| ITEM                       | SIZES                                                                                                                                                                                                                                                                                                                                                                                                                                                                                                                                                                                                                                                                                                                                                                                                                                                                                                                                                                                                                                                                                                                                                                                                                                                                                                                                                                                                                                                                                                                                                                                                                                                                                                                                                                                                                                                                                                                                                                                                                                                                                                                          | PRICE         |
|----------------------------|--------------------------------------------------------------------------------------------------------------------------------------------------------------------------------------------------------------------------------------------------------------------------------------------------------------------------------------------------------------------------------------------------------------------------------------------------------------------------------------------------------------------------------------------------------------------------------------------------------------------------------------------------------------------------------------------------------------------------------------------------------------------------------------------------------------------------------------------------------------------------------------------------------------------------------------------------------------------------------------------------------------------------------------------------------------------------------------------------------------------------------------------------------------------------------------------------------------------------------------------------------------------------------------------------------------------------------------------------------------------------------------------------------------------------------------------------------------------------------------------------------------------------------------------------------------------------------------------------------------------------------------------------------------------------------------------------------------------------------------------------------------------------------------------------------------------------------------------------------------------------------------------------------------------------------------------------------------------------------------------------------------------------------------------------------------------------------------------------------------------------------|---------------|
| Hats - Legionnaire Cap     | S / M (in Red or Blue)                                                                                                                                                                                                                                                                                                                                                                                                                                                                                                                                                                                                                                                                                                                                                                                                                                                                                                                                                                                                                                                                                                                                                                                                                                                                                                                                                                                                                                                                                                                                                                                                                                                                                                                                                                                                                                                                                                                                                                                                                                                                                                         | \$ 16.50      |
| Hats - Bucket              | S/M/L (in Red or Blue)                                                                                                                                                                                                                                                                                                                                                                                                                                                                                                                                                                                                                                                                                                                                                                                                                                                                                                                                                                                                                                                                                                                                                                                                                                                                                                                                                                                                                                                                                                                                                                                                                                                                                                                                                                                                                                                                                                                                                                                                                                                                                                         | \$ 16.50      |
|                            | Control of the contro | A DESCRIPTION |
| Jade Polo                  | 2-18, Adult 12-20                                                                                                                                                                                                                                                                                                                                                                                                                                                                                                                                                                                                                                                                                                                                                                                                                                                                                                                                                                                                                                                                                                                                                                                                                                                                                                                                                                                                                                                                                                                                                                                                                                                                                                                                                                                                                                                                                                                                                                                                                                                                                                              | \$ 34.00      |
| Unisex Shorts - Microfibre | 2-16, Adult S-XXL                                                                                                                                                                                                                                                                                                                                                                                                                                                                                                                                                                                                                                                                                                                                                                                                                                                                                                                                                                                                                                                                                                                                                                                                                                                                                                                                                                                                                                                                                                                                                                                                                                                                                                                                                                                                                                                                                                                                                                                                                                                                                                              | \$ 27.00      |
| Skorts                     | 2-22                                                                                                                                                                                                                                                                                                                                                                                                                                                                                                                                                                                                                                                                                                                                                                                                                                                                                                                                                                                                                                                                                                                                                                                                                                                                                                                                                                                                                                                                                                                                                                                                                                                                                                                                                                                                                                                                                                                                                                                                                                                                                                                           | \$ 32.00      |
| Dress                      | 2-16                                                                                                                                                                                                                                                                                                                                                                                                                                                                                                                                                                                                                                                                                                                                                                                                                                                                                                                                                                                                                                                                                                                                                                                                                                                                                                                                                                                                                                                                                                                                                                                                                                                                                                                                                                                                                                                                                                                                                                                                                                                                                                                           | \$ 55.00      |
| Formal Check Shirt         | 2-22                                                                                                                                                                                                                                                                                                                                                                                                                                                                                                                                                                                                                                                                                                                                                                                                                                                                                                                                                                                                                                                                                                                                                                                                                                                                                                                                                                                                                                                                                                                                                                                                                                                                                                                                                                                                                                                                                                                                                                                                                                                                                                                           | \$ 38.00      |
| Formal Check Blouse        | 2-24                                                                                                                                                                                                                                                                                                                                                                                                                                                                                                                                                                                                                                                                                                                                                                                                                                                                                                                                                                                                                                                                                                                                                                                                                                                                                                                                                                                                                                                                                                                                                                                                                                                                                                                                                                                                                                                                                                                                                                                                                                                                                                                           | \$ 38.00      |
| House Polo - Aroona        | 2-16, Adult 12-22                                                                                                                                                                                                                                                                                                                                                                                                                                                                                                                                                                                                                                                                                                                                                                                                                                                                                                                                                                                                                                                                                                                                                                                                                                                                                                                                                                                                                                                                                                                                                                                                                                                                                                                                                                                                                                                                                                                                                                                                                                                                                                              | \$ 34.00      |
| House Polo - Kooringa      | 2-16, Adult 12-22                                                                                                                                                                                                                                                                                                                                                                                                                                                                                                                                                                                                                                                                                                                                                                                                                                                                                                                                                                                                                                                                                                                                                                                                                                                                                                                                                                                                                                                                                                                                                                                                                                                                                                                                                                                                                                                                                                                                                                                                                                                                                                              | \$ 34.00      |
| House Polo - Mundi         | 2-16, Adult 12-22                                                                                                                                                                                                                                                                                                                                                                                                                                                                                                                                                                                                                                                                                                                                                                                                                                                                                                                                                                                                                                                                                                                                                                                                                                                                                                                                                                                                                                                                                                                                                                                                                                                                                                                                                                                                                                                                                                                                                                                                                                                                                                              | \$ 34.00      |
| House Polo - Wyalla        | 2-16, Adult 12-22                                                                                                                                                                                                                                                                                                                                                                                                                                                                                                                                                                                                                                                                                                                                                                                                                                                                                                                                                                                                                                                                                                                                                                                                                                                                                                                                                                                                                                                                                                                                                                                                                                                                                                                                                                                                                                                                                                                                                                                                                                                                                                              | \$ 34.00      |
| Zip Jacket - Microfibre    | 4-16, Adult S-XXL                                                                                                                                                                                                                                                                                                                                                                                                                                                                                                                                                                                                                                                                                                                                                                                                                                                                                                                                                                                                                                                                                                                                                                                                                                                                                                                                                                                                                                                                                                                                                                                                                                                                                                                                                                                                                                                                                                                                                                                                                                                                                                              | \$ 50.00      |
| Jumper - Polar Fleece      | 4-16                                                                                                                                                                                                                                                                                                                                                                                                                                                                                                                                                                                                                                                                                                                                                                                                                                                                                                                                                                                                                                                                                                                                                                                                                                                                                                                                                                                                                                                                                                                                                                                                                                                                                                                                                                                                                                                                                                                                                                                                                                                                                                                           | \$ 32.00      |
| Vest - Polar Fleece        | 4-16                                                                                                                                                                                                                                                                                                                                                                                                                                                                                                                                                                                                                                                                                                                                                                                                                                                                                                                                                                                                                                                                                                                                                                                                                                                                                                                                                                                                                                                                                                                                                                                                                                                                                                                                                                                                                                                                                                                                                                                                                                                                                                                           | \$ 25.00      |
| Trackpants - Microfibre    | 2-16, Adult S-XXL                                                                                                                                                                                                                                                                                                                                                                                                                                                                                                                                                                                                                                                                                                                                                                                                                                                                                                                                                                                                                                                                                                                                                                                                                                                                                                                                                                                                                                                                                                                                                                                                                                                                                                                                                                                                                                                                                                                                                                                                                                                                                                              | \$ 32.00      |
| Jade Polo Long-Sleeve      | 2-12                                                                                                                                                                                                                                                                                                                                                                                                                                                                                                                                                                                                                                                                                                                                                                                                                                                                                                                                                                                                                                                                                                                                                                                                                                                                                                                                                                                                                                                                                                                                                                                                                                                                                                                                                                                                                                                                                                                                                                                                                                                                                                                           | \$ 34.00      |
| Backpack                   | With School Logo                                                                                                                                                                                                                                                                                                                                                                                                                                                                                                                                                                                                                                                                                                                                                                                                                                                                                                                                                                                                                                                                                                                                                                                                                                                                                                                                                                                                                                                                                                                                                                                                                                                                                                                                                                                                                                                                                                                                                                                                                                                                                                               | \$ 50.00      |
| Pencil Case                | With School Logo                                                                                                                                                                                                                                                                                                                                                                                                                                                                                                                                                                                                                                                                                                                                                                                                                                                                                                                                                                                                                                                                                                                                                                                                                                                                                                                                                                                                                                                                                                                                                                                                                                                                                                                                                                                                                                                                                                                                                                                                                                                                                                               | \$ 10.00      |
| Excursion / Library Bag    | With School Logo                                                                                                                                                                                                                                                                                                                                                                                                                                                                                                                                                                                                                                                                                                                                                                                                                                                                                                                                                                                                                                                                                                                                                                                                                                                                                                                                                                                                                                                                                                                                                                                                                                                                                                                                                                                                                                                                                                                                                                                                                                                                                                               | \$ 15.00      |
| Swimming Caps              | Purple, Yellow, Blue, Red                                                                                                                                                                                                                                                                                                                                                                                                                                                                                                                                                                                                                                                                                                                                                                                                                                                                                                                                                                                                                                                                                                                                                                                                                                                                                                                                                                                                                                                                                                                                                                                                                                                                                                                                                                                                                                                                                                                                                                                                                                                                                                      | \$ 8.00       |
| School Badge               |                                                                                                                                                                                                                                                                                                                                                                                                                                                                                                                                                                                                                                                                                                                                                                                                                                                                                                                                                                                                                                                                                                                                                                                                                                                                                                                                                                                                                                                                                                                                                                                                                                                                                                                                                                                                                                                                                                                                                                                                                                                                                                                                | \$ 4.00       |
| Hair Scrunchie             |                                                                                                                                                                                                                                                                                                                                                                                                                                                                                                                                                                                                                                                                                                                                                                                                                                                                                                                                                                                                                                                                                                                                                                                                                                                                                                                                                                                                                                                                                                                                                                                                                                                                                                                                                                                                                                                                                                                                                                                                                                                                                                                                | \$ 2.50       |

### Also available,

- School Bag
- Pencil Case
- Library Bag

We also suggest younger students keep a spare outfit in their school bag.