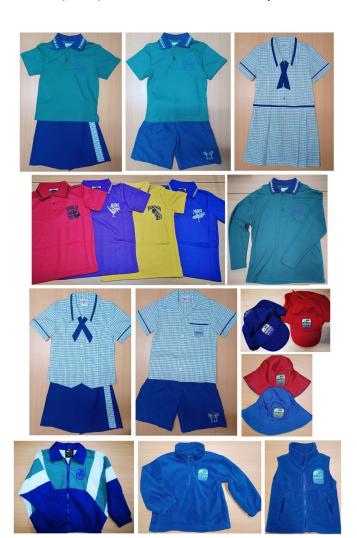

# Our school uniform consists of:

- Check blouse or shirt
- Check dress
- Royal blue skorts with check stripe, or unisex shorts with school emblem
- Jade green polo shirt with blue collar and school emblem, or jade long-sleeve polo shirt with blue collar and school emblem
- Sports House Polo Shirt
- Microfibre spray jacket (royal blue, jade and white), or royal blue polar fleece jumper with zippered collar, or royal blue polar fleece vest
- Microfibre track pants (royal blue)
- White Socks, or Tights (blue, black, or neutral in colour)
- Enclosed black shoes or joggers
- Kurwongbah bucket hats or legionnaires caps (red for Prep, and royal blue for Years 1-6) with school logo

| ITEM                       | SIZES                                                                                                                                                                                                                                                                                                                                                                                                                                                                                                                                                                                                                                                                                                                                                                                                                                                                                                                                                                                                                                                                                                                                                                                                                                                                                                                                                                                                                                                                                                                                                                                                                                                                                                                                                                                                                                                                                                                                                                                                                                                                                                                          | PRICE         |
|----------------------------|--------------------------------------------------------------------------------------------------------------------------------------------------------------------------------------------------------------------------------------------------------------------------------------------------------------------------------------------------------------------------------------------------------------------------------------------------------------------------------------------------------------------------------------------------------------------------------------------------------------------------------------------------------------------------------------------------------------------------------------------------------------------------------------------------------------------------------------------------------------------------------------------------------------------------------------------------------------------------------------------------------------------------------------------------------------------------------------------------------------------------------------------------------------------------------------------------------------------------------------------------------------------------------------------------------------------------------------------------------------------------------------------------------------------------------------------------------------------------------------------------------------------------------------------------------------------------------------------------------------------------------------------------------------------------------------------------------------------------------------------------------------------------------------------------------------------------------------------------------------------------------------------------------------------------------------------------------------------------------------------------------------------------------------------------------------------------------------------------------------------------------|---------------|
| Hats - Legionnaire Cap     | S / M (in Red or Blue)                                                                                                                                                                                                                                                                                                                                                                                                                                                                                                                                                                                                                                                                                                                                                                                                                                                                                                                                                                                                                                                                                                                                                                                                                                                                                                                                                                                                                                                                                                                                                                                                                                                                                                                                                                                                                                                                                                                                                                                                                                                                                                         | \$ 16.50      |
| Hats - Bucket              | S/M/L (in Red or Blue)                                                                                                                                                                                                                                                                                                                                                                                                                                                                                                                                                                                                                                                                                                                                                                                                                                                                                                                                                                                                                                                                                                                                                                                                                                                                                                                                                                                                                                                                                                                                                                                                                                                                                                                                                                                                                                                                                                                                                                                                                                                                                                         | \$ 16.50      |
|                            | Control of the contro | A DESCRIPTION |
| Jade Polo                  | 2-18, Adult 12-20                                                                                                                                                                                                                                                                                                                                                                                                                                                                                                                                                                                                                                                                                                                                                                                                                                                                                                                                                                                                                                                                                                                                                                                                                                                                                                                                                                                                                                                                                                                                                                                                                                                                                                                                                                                                                                                                                                                                                                                                                                                                                                              | \$ 34.00      |
| Unisex Shorts - Microfibre | 2-16, Adult S-XXL                                                                                                                                                                                                                                                                                                                                                                                                                                                                                                                                                                                                                                                                                                                                                                                                                                                                                                                                                                                                                                                                                                                                                                                                                                                                                                                                                                                                                                                                                                                                                                                                                                                                                                                                                                                                                                                                                                                                                                                                                                                                                                              | \$ 27.00      |
| Skorts                     | 2-22                                                                                                                                                                                                                                                                                                                                                                                                                                                                                                                                                                                                                                                                                                                                                                                                                                                                                                                                                                                                                                                                                                                                                                                                                                                                                                                                                                                                                                                                                                                                                                                                                                                                                                                                                                                                                                                                                                                                                                                                                                                                                                                           | \$ 32.00      |
| Dress                      | 2-16                                                                                                                                                                                                                                                                                                                                                                                                                                                                                                                                                                                                                                                                                                                                                                                                                                                                                                                                                                                                                                                                                                                                                                                                                                                                                                                                                                                                                                                                                                                                                                                                                                                                                                                                                                                                                                                                                                                                                                                                                                                                                                                           | \$ 55.00      |
| Formal Check Shirt         | 2-22                                                                                                                                                                                                                                                                                                                                                                                                                                                                                                                                                                                                                                                                                                                                                                                                                                                                                                                                                                                                                                                                                                                                                                                                                                                                                                                                                                                                                                                                                                                                                                                                                                                                                                                                                                                                                                                                                                                                                                                                                                                                                                                           | \$ 38.00      |
| Formal Check Blouse        | 2-24                                                                                                                                                                                                                                                                                                                                                                                                                                                                                                                                                                                                                                                                                                                                                                                                                                                                                                                                                                                                                                                                                                                                                                                                                                                                                                                                                                                                                                                                                                                                                                                                                                                                                                                                                                                                                                                                                                                                                                                                                                                                                                                           | \$ 38.00      |
| House Polo - Aroona        | 2-16, Adult 12-22                                                                                                                                                                                                                                                                                                                                                                                                                                                                                                                                                                                                                                                                                                                                                                                                                                                                                                                                                                                                                                                                                                                                                                                                                                                                                                                                                                                                                                                                                                                                                                                                                                                                                                                                                                                                                                                                                                                                                                                                                                                                                                              | \$ 34.00      |
| House Polo - Kooringa      | 2-16, Adult 12-22                                                                                                                                                                                                                                                                                                                                                                                                                                                                                                                                                                                                                                                                                                                                                                                                                                                                                                                                                                                                                                                                                                                                                                                                                                                                                                                                                                                                                                                                                                                                                                                                                                                                                                                                                                                                                                                                                                                                                                                                                                                                                                              | \$ 34.00      |
| House Polo - Mundi         | 2-16, Adult 12-22                                                                                                                                                                                                                                                                                                                                                                                                                                                                                                                                                                                                                                                                                                                                                                                                                                                                                                                                                                                                                                                                                                                                                                                                                                                                                                                                                                                                                                                                                                                                                                                                                                                                                                                                                                                                                                                                                                                                                                                                                                                                                                              | \$ 34.00      |
| House Polo - Wyalla        | 2-16, Adult 12-22                                                                                                                                                                                                                                                                                                                                                                                                                                                                                                                                                                                                                                                                                                                                                                                                                                                                                                                                                                                                                                                                                                                                                                                                                                                                                                                                                                                                                                                                                                                                                                                                                                                                                                                                                                                                                                                                                                                                                                                                                                                                                                              | \$ 34.00      |
| Zip Jacket - Microfibre    | 4-16, Adult S-XXL                                                                                                                                                                                                                                                                                                                                                                                                                                                                                                                                                                                                                                                                                                                                                                                                                                                                                                                                                                                                                                                                                                                                                                                                                                                                                                                                                                                                                                                                                                                                                                                                                                                                                                                                                                                                                                                                                                                                                                                                                                                                                                              | \$ 50.00      |
| Jumper - Polar Fleece      | 4-16                                                                                                                                                                                                                                                                                                                                                                                                                                                                                                                                                                                                                                                                                                                                                                                                                                                                                                                                                                                                                                                                                                                                                                                                                                                                                                                                                                                                                                                                                                                                                                                                                                                                                                                                                                                                                                                                                                                                                                                                                                                                                                                           | \$ 32.00      |
| Vest - Polar Fleece        | 4-16                                                                                                                                                                                                                                                                                                                                                                                                                                                                                                                                                                                                                                                                                                                                                                                                                                                                                                                                                                                                                                                                                                                                                                                                                                                                                                                                                                                                                                                                                                                                                                                                                                                                                                                                                                                                                                                                                                                                                                                                                                                                                                                           | \$ 25.00      |
| Trackpants - Microfibre    | 2-16, Adult S-XXL                                                                                                                                                                                                                                                                                                                                                                                                                                                                                                                                                                                                                                                                                                                                                                                                                                                                                                                                                                                                                                                                                                                                                                                                                                                                                                                                                                                                                                                                                                                                                                                                                                                                                                                                                                                                                                                                                                                                                                                                                                                                                                              | \$ 32.00      |
| Jade Polo Long-Sleeve      | 2-12                                                                                                                                                                                                                                                                                                                                                                                                                                                                                                                                                                                                                                                                                                                                                                                                                                                                                                                                                                                                                                                                                                                                                                                                                                                                                                                                                                                                                                                                                                                                                                                                                                                                                                                                                                                                                                                                                                                                                                                                                                                                                                                           | \$ 34.00      |
| Backpack                   | With School Logo                                                                                                                                                                                                                                                                                                                                                                                                                                                                                                                                                                                                                                                                                                                                                                                                                                                                                                                                                                                                                                                                                                                                                                                                                                                                                                                                                                                                                                                                                                                                                                                                                                                                                                                                                                                                                                                                                                                                                                                                                                                                                                               | \$ 50.00      |
| Pencil Case                | With School Logo                                                                                                                                                                                                                                                                                                                                                                                                                                                                                                                                                                                                                                                                                                                                                                                                                                                                                                                                                                                                                                                                                                                                                                                                                                                                                                                                                                                                                                                                                                                                                                                                                                                                                                                                                                                                                                                                                                                                                                                                                                                                                                               | \$ 10.00      |
| Excursion / Library Bag    | With School Logo                                                                                                                                                                                                                                                                                                                                                                                                                                                                                                                                                                                                                                                                                                                                                                                                                                                                                                                                                                                                                                                                                                                                                                                                                                                                                                                                                                                                                                                                                                                                                                                                                                                                                                                                                                                                                                                                                                                                                                                                                                                                                                               | \$ 15.00      |
| Swimming Caps              | Purple, Yellow, Blue, Red                                                                                                                                                                                                                                                                                                                                                                                                                                                                                                                                                                                                                                                                                                                                                                                                                                                                                                                                                                                                                                                                                                                                                                                                                                                                                                                                                                                                                                                                                                                                                                                                                                                                                                                                                                                                                                                                                                                                                                                                                                                                                                      | \$ 8.00       |
| School Badge               |                                                                                                                                                                                                                                                                                                                                                                                                                                                                                                                                                                                                                                                                                                                                                                                                                                                                                                                                                                                                                                                                                                                                                                                                                                                                                                                                                                                                                                                                                                                                                                                                                                                                                                                                                                                                                                                                                                                                                                                                                                                                                                                                | \$ 4.00       |
| Hair Scrunchie             |                                                                                                                                                                                                                                                                                                                                                                                                                                                                                                                                                                                                                                                                                                                                                                                                                                                                                                                                                                                                                                                                                                                                                                                                                                                                                                                                                                                                                                                                                                                                                                                                                                                                                                                                                                                                                                                                                                                                                                                                                                                                                                                                | \$ 2.50       |